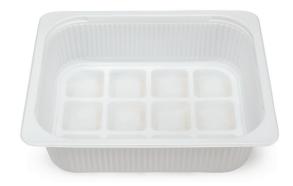

*Benefits**

- Removal of excess fluid results in the dramatic improvement in shelf-life, product quality, and product integrity
- Extended shelf-life increases sales and supply chain efficiencies while decreasing product waste
- Fresh-cut vegetables no longer need to be spin dried, resulting in improved yields and reduced product damage
- The technology also significantly reduces dripping and spilling of excess product juices, which is a common customer complaint
- Absorbent trays integrate with MCT Tomato
  Slicing equipment which can process 1,600 lbs
  of tomatoes per hour

## **Products**

- 1/4 Steam Absorbent Trays 2.5 lb. capacity
- 1/2 Steam Absorbent Trays 3, 5 and
  7 lb. capacity
- White or contact clear polypropylene
- 12-14 days shelf-life of fresh-cut fruits and vegetables



Highly absorbent food safe wells are built into the bottom of the tray