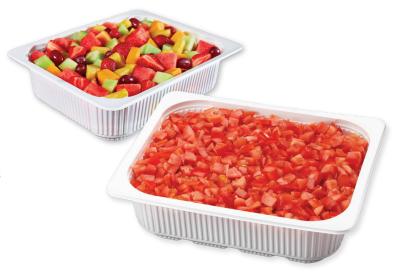

## FreshWell™ Absorbent Packaging Systems

FreshWell™ absorbent packaging systems improve freshness and extends the shelf-life of fresh-cut products for up to 12-14 days. The uniquely designed technology absorbs excess fluid from products and is safely secured in the package.

## **Benefits**

- Removal of excess fluid results in the dramatic improvement in shelf-life, product quality, and product integrity
- Extended shelf-life increases sales and supply chain efficiencies while decreasing product waste
- Fresh-cut vegetables no longer need to be spin dried, resulting in improved yields and reduced product damage
- The technology also significantly reduces dripping and spilling of excess product juices, which is a common customer complaint
- Absorbent trays integrate with MCT Tomato
  Slicing equipment which can process 1,600 lbs
  of tomatoes per hour

## **Products**

- 1/4 Steam Absorbent Trays 2.5 lb. capacity
- 1/2 Steam Absorbent Trays 3, 5 and
  7 lb. capacity
- White or contact clear polypropylene
- 12-14 days shelf-life of fresh-cut fruits and vegetables